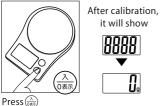

## Normal Measurement

After it displays "0" you can start

Press (切) to turn off the scale.

◆Tare function

measurement.

Press

Place the container Press  $(\overline{\lambda})$  again to reset the measurement to 0g.