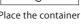

## Normal Measurement

After it displays "0" you can start

Press (切) to turn off the scale.

◆Tare function

measurement.

Press

Place the container Press  $(\overline{\lambda})$  again to reset the measurement to 0g.