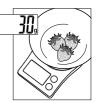

## Normal Measurement

After it displays "0" you can start

Press (切) to turn off the scale.

◆Tare function

measurement.

Press

Place the container Press  $(\overline{\lambda})$  again to reset the measurement to 0g.

Then you can start the measurement.

%If the weight of both container and the measured objects exceed 2000g, it will show *EEEE*. If below -1000g, it will show ----.

Press 🗐 to turn off the scale.