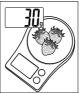

## Normal Measurement

After it displays "0" you can start

Press (切) to turn off the scale.

◆Tare function

measurement.

Press

Place the container Press  $(\overline{\lambda})$  again to reset the measurement to 0g.

Then you can start the measurement.

%If the weight of both container and the measured objects exceed 2000g, it will show *EEEE*. If below -1000g, it will show ----.

Press 🗐 to turn off the scale.